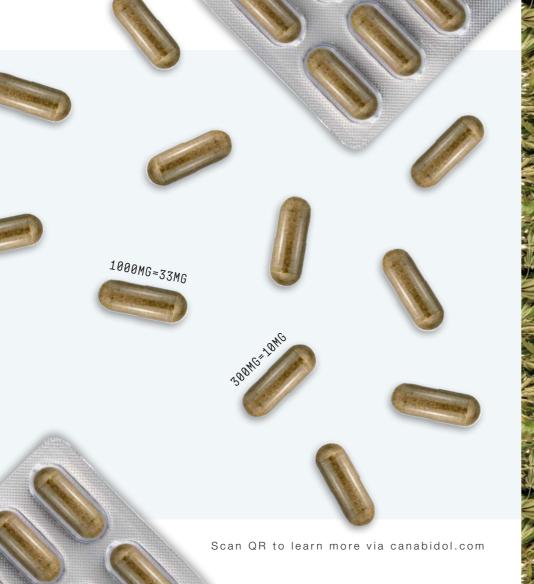

#### Terpenes

Our oral capsules are rich in natural cannabis phytocannabinoids and terpenes such as Limonene, Pinene, and Linalool.

#### Dosing

Every body is different and that's why we offer two strengths of oral CBD capsules. Catering for those just beginning their CBD journey and for more experienced users.

CBD ORAL CAPSULES

300MG

#### **Slow Release**

Swallow one to two capsules a day to benefit from its slow delivery of CBD into the bloodstream.

#### Slow-release oral CBD

If you're looking for a simple, flavourless method of dosing CBD, look no further. These oral capsules deliver a slower release of CBD via your digestive system. No fillers or synthetic compounds. These oral capsules are 100% natural cannabis.