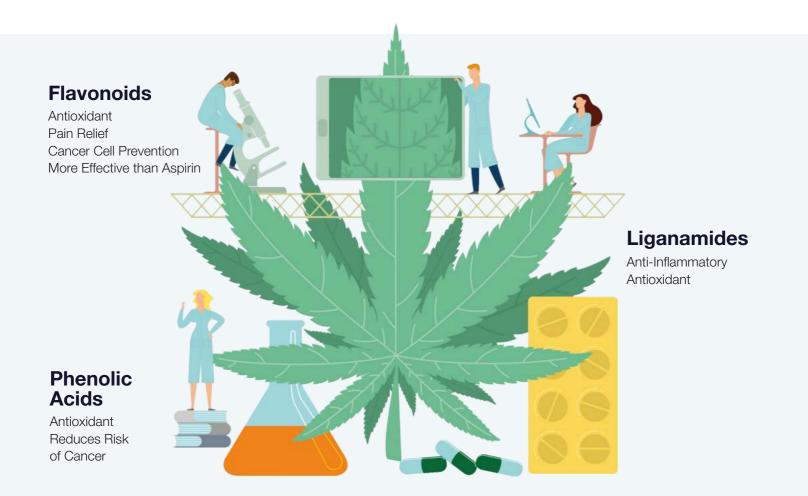

# Cannabis Mapping

There are many chemical compounds that make up the cannabis plant. Some of which may be more familiar to you than others.

Outside of stigmatised culture, cannabis remains a very versatile and useful plant which can improve the lives of many.