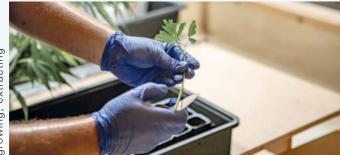

# dermal patches

Our patches are infused with THC-free Cannabidiol (CBD) a natural compound found in the *Cannabis sativa* L. plant.

Our CBD Dermal Patch can be applied to any part of your body for a targeted application of CBD.

#### **CBD** Dermal Patches

Ingredients: Cannabis sativa L., L-Linalool, &-Myroene, D-Limonene, **a**-Pinene, B-Pinene, &-Caryophyllene, Terpinolene, Ocimene, Borneol, Ylang Ylang Oil, Eucalyptol, Camphene, Citral, L-Menthone, Linalyl Acetate, Nerolidol, p-Cymene, Lavender Essential Oil, &-Tocopherol.