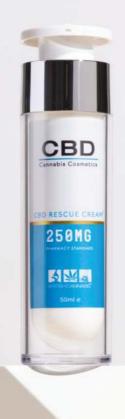

# Contents

Refined 100% Cannabis Oil Premium CBD oil drops. 250mg, 500mg, 1000mg and 2000mg

Raw 100% Cannabis Oil Premium CBD oil drops. 250mg, 500mg, 1000mg and 2000mg

CBD RESCUE CREAM® Repair, restore and soothe. Clinically Proven 250mg and 500mg

### CBD RESCUE CREAM®

Repair, restore and soothe your skin with our award-winning, best in class, clinically proven cream that delivers a targeted, topical dose of CBD.

13

Clinically proven to repair, restore & soothe your skin.