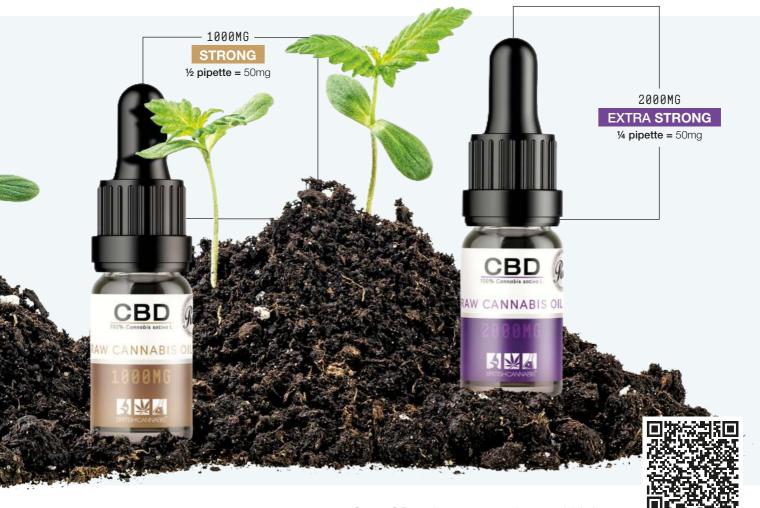

# CANNABIS OIL RAW

Our RAW oil encompasses even more naturally occurring cannabis compounds. Darker in colour, with a rich cannabis flavour profile. This is a true cannabis product that still meets the exacting standards required by pharmacists for the retail sale of CBD.

Scan QR to learn more via canabidol.com