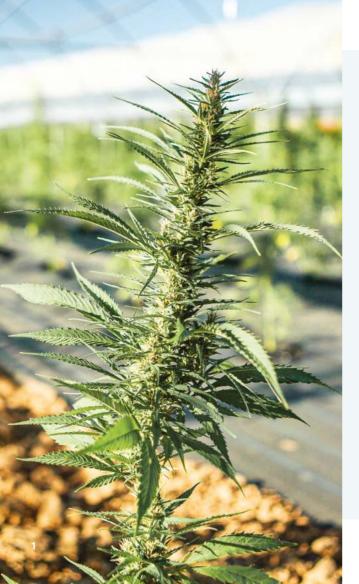

# refined

These refined CBD oils are made with 100% *Cannabis sativa* L. Created to meet the exact standards required by the pharmacy market. Winning awards such as the *Pharmacy Product of the Year 2020* and a *MVP Award* judged by pharmacists.

# CANNABIS OIL RAW

Our RAW oil encompasses even more naturally occurring cannabis compounds. Darker in colour, with a rich cannabis flavour profile. This is a true cannabis product that still meets the exacting standards required by pharmacists for the retail sale of CBD.