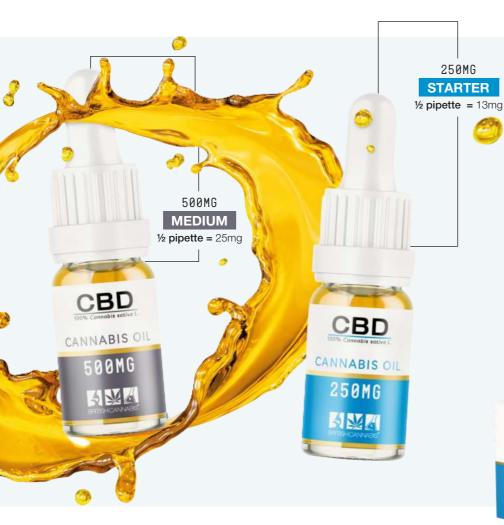

# refined

These refined CBD oils are made with 100% *Cannabis sativa* L. Created to meet the exact standards required by the pharmacy market. Winning awards such as the *Pharmacy Product of the Year 2020* and a *MVP Award* judged by pharmacists.

Scan QR to learn more via canabidol.com