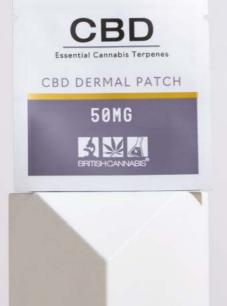

CBD Dermal Patches 24 hour CBD delivery. Clinically proven - 500mg

**Oral Capsules** Slow release CBD delivery. 300mg and 1000mg

Product List Page 21-22

refined 6 oils RAW 7 oils dermal 12 patches CBD RESCUE 13 **CREAM®** cannabis ora 16

#### Accurate dosing

Apply 50mg of CBD directly to any part of the body; our patches' essential aromas can last for up 24 hours.

Scan QR to learn more via canabidol.com

# dermal patches

Our patches are infused with THC-free Cannabidiol (CBD) a natural compound found in the *Cannabis sativa* L. plant.

Our CBD Dermal Patch can be applied to any part of your body for a targeted application of CBD.