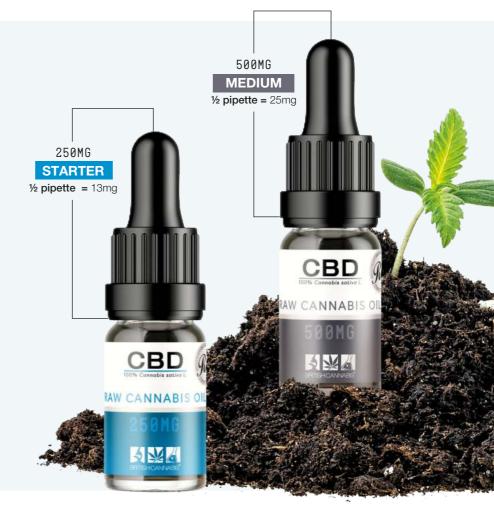

# CANNABIS OIL RAW

Our RAW oil encompasses even more naturally occurring cannabis compounds. Darker in colour, with a rich cannabis flavour profile. This is a true cannabis product that still meets the exacting standards required by pharmacists for the retail sale of CBD.