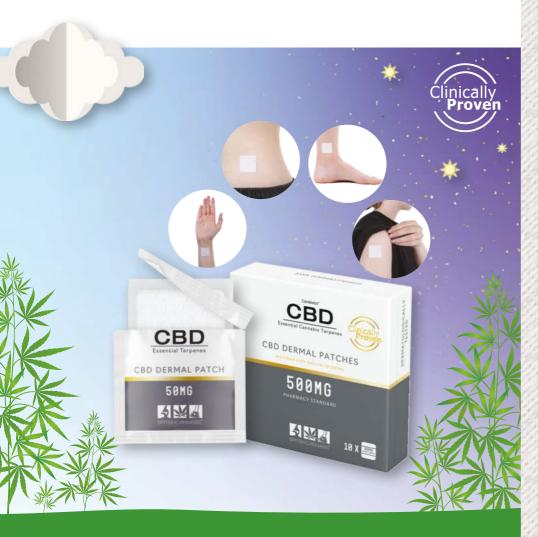

### 24 Hour Topical **CBD**

#### On-The-Go

An easy and discreet method for daily CBD application.

#### **Clinically proven**

THC-free, hypoallergenic, dermatologist approved and clinically proven to be safe on skin.

#### Accurate dosing

Apply 50mg of CBD directly to any part of the body; our patches' essential aromas can last for up 24 hours.

Scan QR to learn more via canabidol.com

# dermal patches

Our patches are infused with THC-free Cannabidiol (CBD) a natural compound found in the *Cannabis sativa* L. plant.

Our CBD Dermal Patch can be applied to any part of your body for a targeted application of CBD.