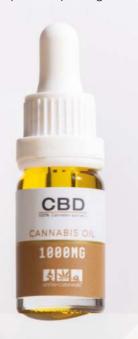

# Contents

Refined 100% Cannabis Oil Premium CBD oil drops. 250mg, 500mg, 1000mg and 2000mg

Raw 100% Cannabis Oil Premium CBD oil drops. 250mg, 500mg, 1000mg and 2000mg

CBD RESCUE CREAM® Repair, restore and soothe. Clinically Proven 250mg and 500mg

# refined

These refined CBD oils are made with 100% *Cannabis sativa* L. Created to meet the exact standards required by the pharmacy market. Winning awards such as the *Pharmacy Product of the Year 2020* and a *MVP Award* judged by pharmacists.

# CANNABIS OIL RAW

Our RAW oil encompasses even more naturally occurring cannabis compounds. Darker in colour, with a rich cannabis flavour profile. This is a true cannabis product that still meets the exacting standards required by pharmacists for the retail sale of CBD.