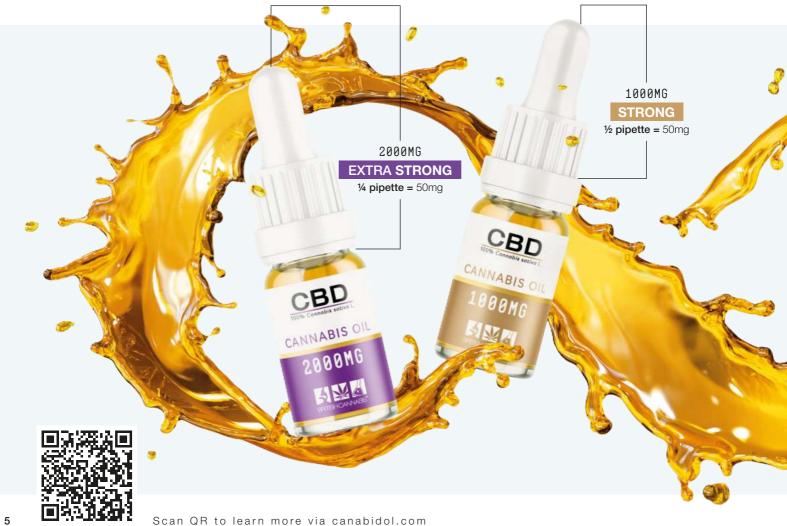

# refined

These refined CBD oils are made with 100% *Cannabis sativa* L. Created to meet the exact standards required by the pharmacy market. Winning awards such as the *Pharmacy Product of the Year 2020* and a *MVP Award* judged by pharmacists.

Scan QR to learn more via canabidol.com