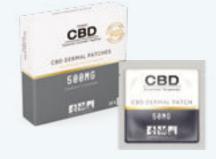

**CBD Dermal Patches** 24 hour CBD delivery. Clinically proven - 500mg

**Oral Capsules** Slow release CBD delivery. 300mg and 1000mg

Product List Page 17-18

refined oils

# dermal patches

Our patches are infused with THC-free Cannabidiol (CBD) a natural compound found in the *Cannabis sativa* L. plant.

Our CBD Dermal Patch can be applied to any part of your body for a targeted application of CBD.

#### Accurate dosing

24 Hour

Topical **CBD** 

Apply 50mg of CBD directly to any part of the body; our patches' essential aromas can last for up 24 hours. A CONTRACTOR OF CONTRACTOR OF