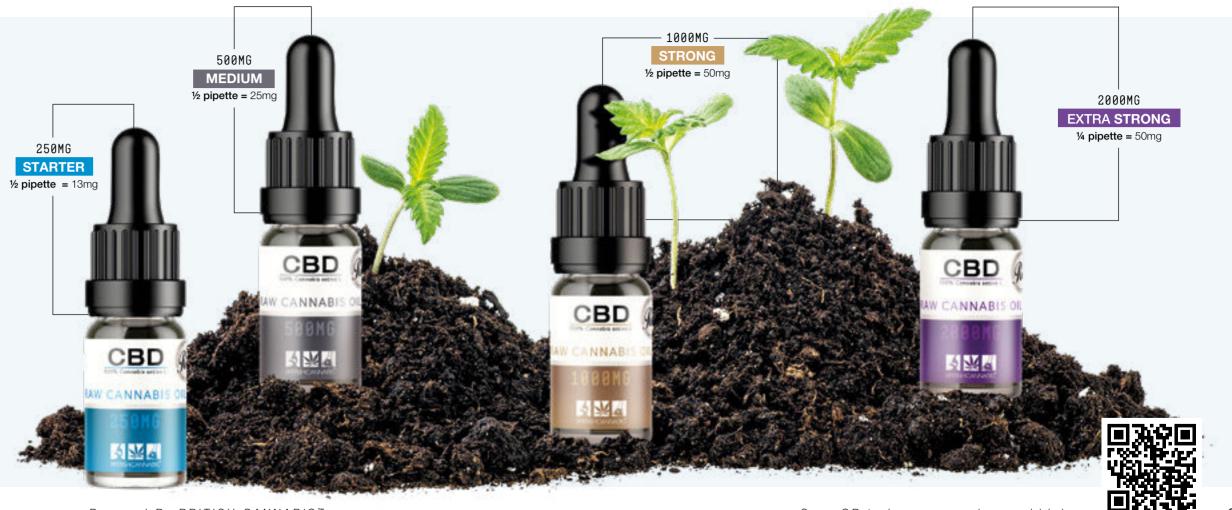

# RAW

Our RAW oil encompasses even more naturally occurring cannabis compounds. Darker in colour, with a rich cannabis flavour profile. This is a true cannabis product that still meets the exacting standards required by pharmacists for the retail sale of CBD.