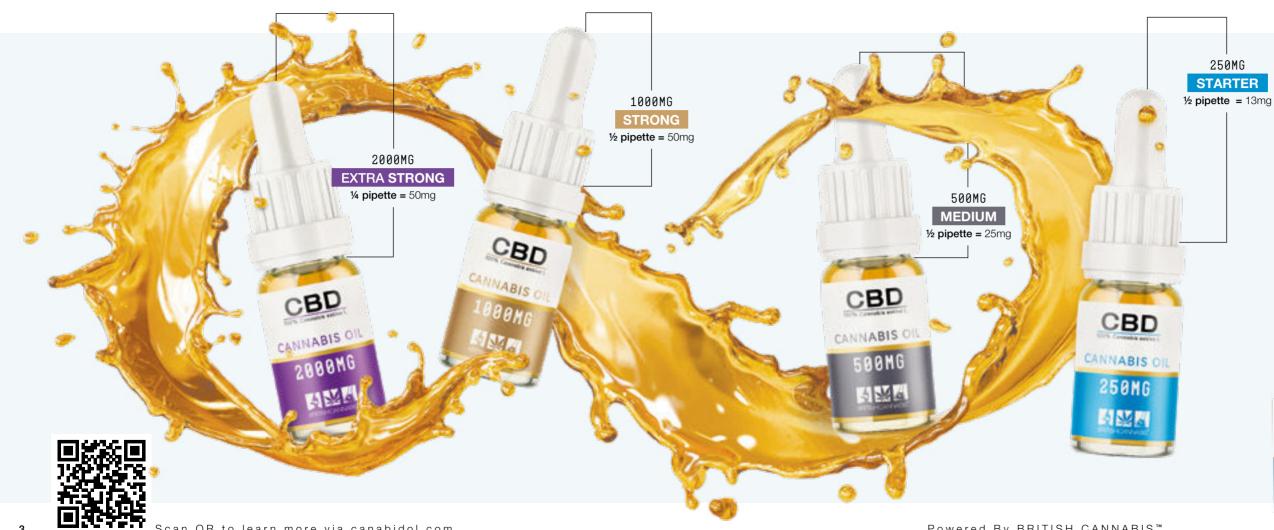

# CANNABIS OIL refined

These refined oils are made with 100% Cannabis sativa L. Created to meet the exact standards required by the pharmacy market. Winning awards such as the Pharmacy Product of the Year 2020 and a MVP Award judged by pharmacists.