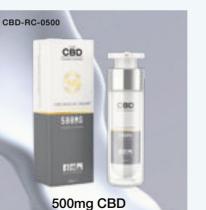

### CBD RESCUE **CREAM®**

nicall

Restore, repair and soothe your skin with our award-winning, best in class, clinically proven cream that delivers a targeted, topical dose of CBD.

CBD CBD CAL PROPERTY. 25888 the bial of the 58885 **FEED** 1001

## Clinically proven to repair, restore & soothe your skin.