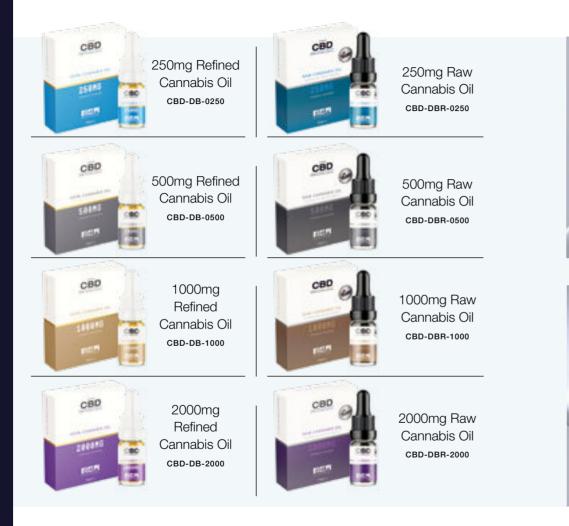

# Contents

**Refined 100% Cannabis Oil** Premium CBD oil drops. 250mg, 500mg, 1000mg and 2000mg

Raw 100% Cannabis Oil Premium CBD oil drops. 250mg, 500mg, 1000mg and 2000mg

**CBD Rescue Cream** Repair, restore and soothe. Clinically Proven 250mg and 500mg

# CANNABIS OIL refined

These refined oils are made with 100% Cannabis sativa L. Created to meet the exact standards required by the pharmacy market. Winning awards such as the Pharmacy Product of the Year 2020 and a MVP Award judged by pharmacists.

# RAW

Our RAW oil encompasses even more naturally occurring cannabis compounds. Darker in colour, with a rich cannabis flavour profile. This is a true cannabis product that still meets the exacting standards required by pharmacists for the retail sale of CBD.